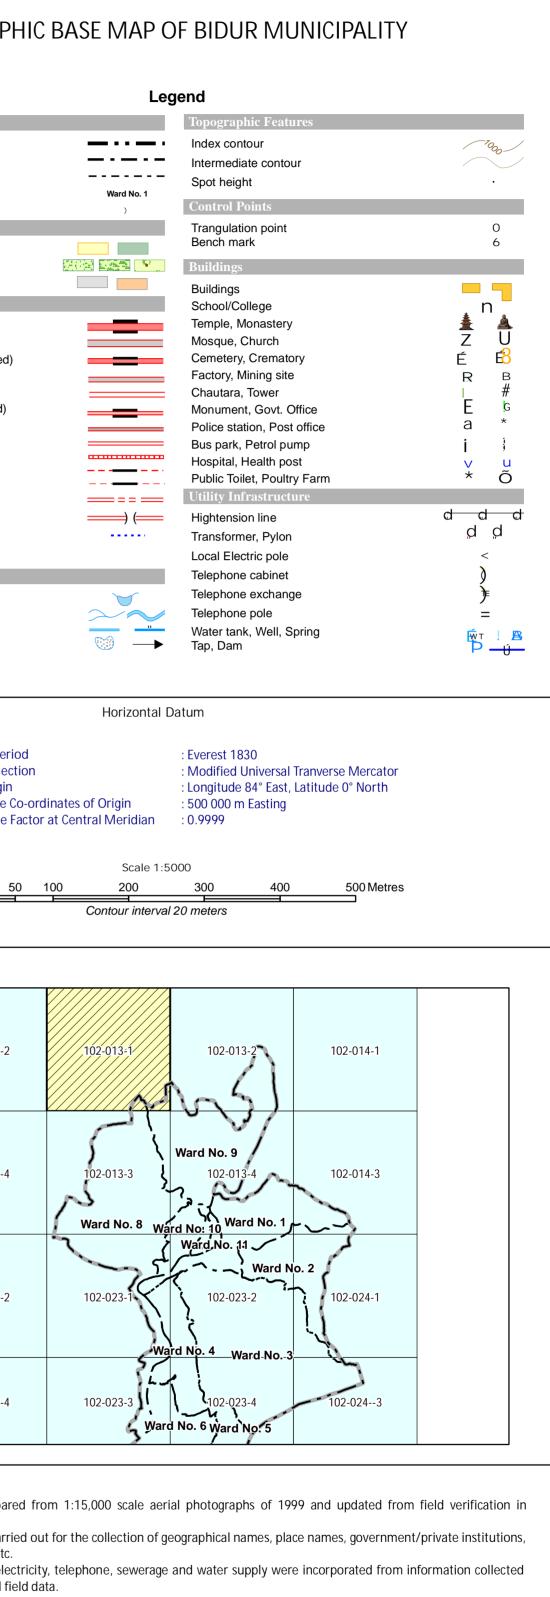

## Scale 1:5000

## **BETINI KHOLA**

| 610000<br>3095000 | 610500 | 611000 | 611500 | 612000           | 612500<br>3095000 | TOPOGRAPHI                                                                                                                                                                                                                                                                                                                                                                                                                                                                                                                                                                                              |
|-------------------|--------|--------|--------|------------------|-------------------|---------------------------------------------------------------------------------------------------------------------------------------------------------------------------------------------------------------------------------------------------------------------------------------------------------------------------------------------------------------------------------------------------------------------------------------------------------------------------------------------------------------------------------------------------------------------------------------------------------|
|                   |        |        |        |                  |                   |                                                                                                                                                                                                                                                                                                                                                                                                                                                                                                                                                                                                         |
| 3094500           |        |        |        |                  | 3094500           | Administrative<br>Municipality boundary<br>Ward boundary<br>Urban boundary<br>Ward Number<br>Place Name<br><b>Landuse</b><br>Cultivation, Forest<br>Plantation, Shrub, Orchard<br>Barrenland, Built-up<br>Mighway with bridge (Pitched)<br>Bistrict Road Built-up<br>District Road (Gravelled)<br>District Road (Gravelled)<br>District Road (Gravelled)<br>District Road (Gravelled)<br>District Road (Gravelled)<br>District Road (Gravelled)<br>Other Road (Gravelled)<br>Other Road (Earthen)<br>Other Road (Earthen)<br>Other Road Stone Paved<br>Main trail with bridge<br>Foot trail with bridge |
|                   |        |        |        |                  |                   | Hydrography<br>Lake<br>Stream, River<br>Canal, Aqueduct<br>Sand, Flow Direction                                                                                                                                                                                                                                                                                                                                                                                                                                                                                                                         |
| 3094000           |        |        |        |                  | - 3094000         | Spheriod<br>Projectio<br>Origin<br>False Co-<br>Scale Fac                                                                                                                                                                                                                                                                                                                                                                                                                                                                                                                                               |
|                   |        |        |        |                  |                   | Metres 0 50                                                                                                                                                                                                                                                                                                                                                                                                                                                                                                                                                                                             |
|                   |        |        |        |                  |                   | 102-012-2                                                                                                                                                                                                                                                                                                                                                                                                                                                                                                                                                                                               |
| 3093500 -         |        |        |        |                  |                   | 102-012-4                                                                                                                                                                                                                                                                                                                                                                                                                                                                                                                                                                                               |
|                   |        |        |        |                  |                   | 102-022-2                                                                                                                                                                                                                                                                                                                                                                                                                                                                                                                                                                                               |
|                   |        |        |        |                  |                   | 102-022-4                                                                                                                                                                                                                                                                                                                                                                                                                                                                                                                                                                                               |
| 3093000 -         |        |        |        |                  | 3093000           | Map History<br>This base map has been prepared<br>November 2007-January 2008.<br>Ground verification has been carried<br>government/private buildings etc.<br>Utility infrastructures such as electri<br>from concerned authorities and field<br>The map and associated data are ov<br>penalty.                                                                                                                                                                                                                                                                                                         |
|                   |        |        |        | Pindikubari.Marg | Ward No. 9        | Governme<br>Ministry of Physical<br>Department of Urban Developr<br>Urban and Environment<br>Prepared b                                                                                                                                                                                                                                                                                                                                                                                                                                                                                                 |

SHEET NO. 102-013-01

e owned by DUDBC/UEIP and Bidur Municipality. Unauthorized publication and use is liable to

ment of Nepal ical Planning and Works lopment and Building Construction ental Improvement Project

red by ERMC (P.) Ltd (Environment & Resource Management Consultant) New Baneswor, Kathmandu Nepal P.O. Box:12419, Kathmandu Tel:977 01 4483064, 445863, Fax 977 01 4483064 Email:safe@ermc.wlink.com.np, http://www.ermcnepal.com